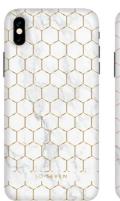

Voyage à ... Tokyo

**Tokyo** - La collection romantique de cet été, un ensemble de coques pastelles et d'imprimés de fleurs typiquement japonnaises qui annoncent l'arrivée du printemps.







## Voyage à ...

## Paris

**Paris -** La collection représentant la capitale mondiale de la mode, composée de motifs géométriques elle saura parfaire vos looks du soir.









Voyage à ...

Milan











SSBKC0009 - PVMC 24€90

SSBKC0010 - PVMC 24690

SSBKC0011 - PVMC 2465

SSBKC0012 - PVMC 24€90





## Voyage à ...

## Hawaï

**Hawai -** L'invitation au voyage et à l'évasion est le thème phare de la collection Hawaii. Composée de nombreux motifs floraux et tropicaux, pour un look ultra tendance.









SSBKC0017 - PVMC 24€90

SSBKC0018 - PVMC 24€90

SSBKC0019 - PVMC 2469

SSRKC0020 - PVMC 24690