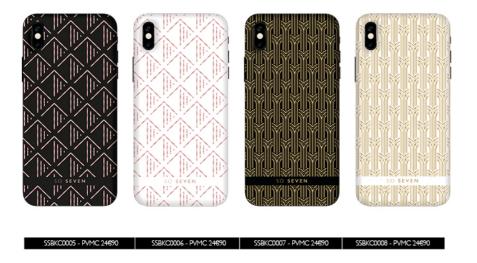

## Paris

**Paris -** La collection représentant la capitale mondiale de la mode, composée de motifs géométriques elle saura parfaire vos looks du soir.

Voyage à ...

Milan

SSBKC0009 - PVMC 24€90

SSBKC0010 - PVMC 24690