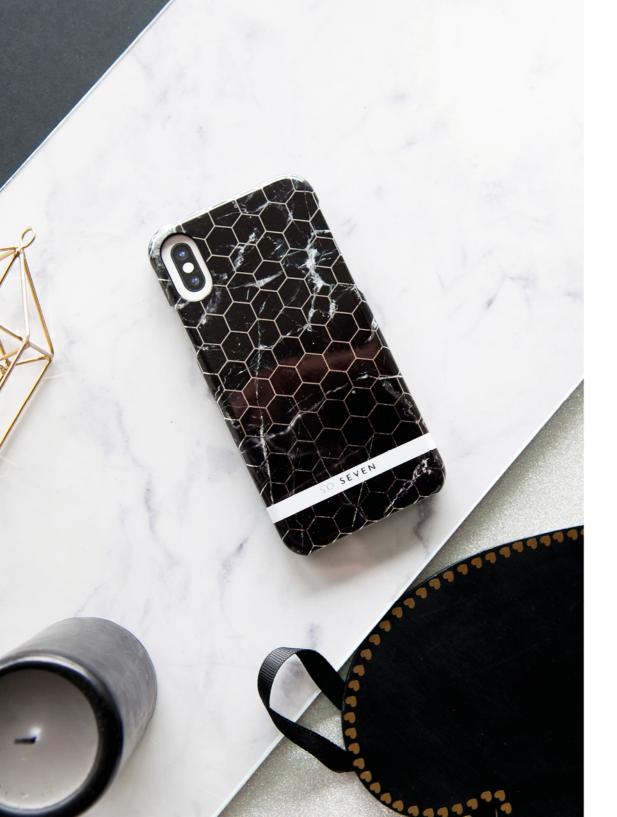

Voyage à ... Tokyo

**Tokyo** - La collection romantique de cet été, un ensemble de coques pastelles et d'imprimés de fleurs typiquement japonnaises qui annoncent l'arrivée du printemps.







## Voyage à ...

## Paris

**Paris -** La collection représentant la capitale mondiale de la mode, composée de motifs géométriques elle saura parfaire vos looks du soir.









Voyage à ...

Milan











SSBKC0009 - PVMC 24€90

SSBKC0010 - PVMC 24690

SSBKC0011 - PVMC 2465

SSBKC0012 - PVMC 24€90





## Voyage à ...

## Hawaï

**Hawai -** L'invitation au voyage et à l'évasion est le thème phare de la collection Hawaii. Composée de nombreux motifs floraux et tropicaux, pour un look ultra tendance.









SSBKC0017 - PVMC 24€90

SSBKC0018 - PVMC 24€90

SSBKC0019 - PVMC 2469

SSRKC0020 - PVMC 24690