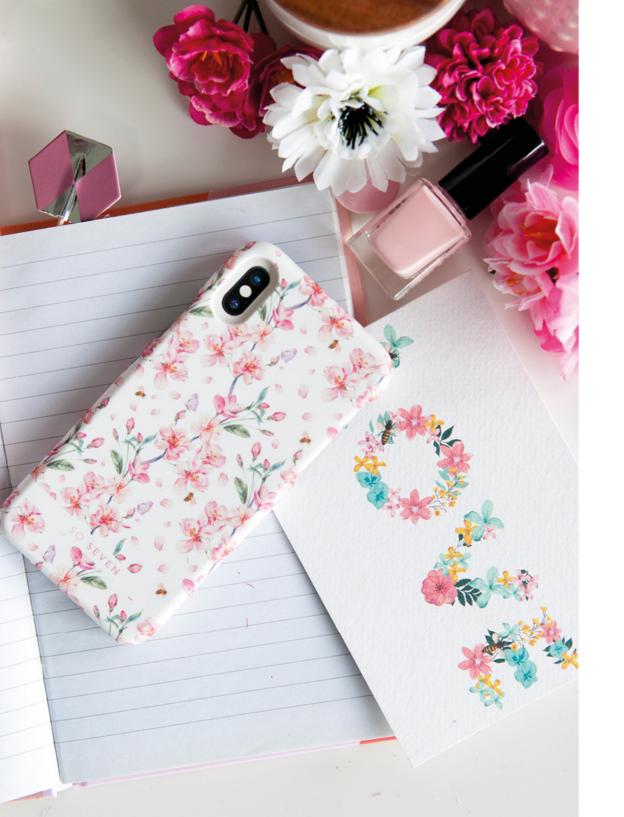

Voyage à ... Tokyo

**Tokyo** - La collection romantique de cet été, un ensemble de coques pastelles et d'imprimés de fleurs typiquement japonnaises qui annoncent l'arrivée du printemps.