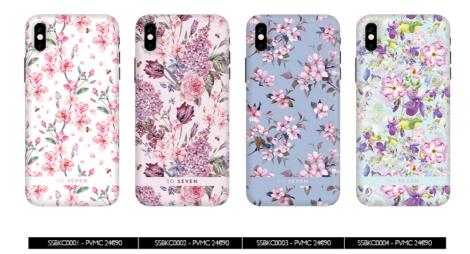

Voyage à ... Tokyo

**Tokyo** - La collection romantique de cet été, un ensemble de coques pastelles et d'imprimés de fleurs typiquement japonnaises qui annoncent l'arrivée du printemps.