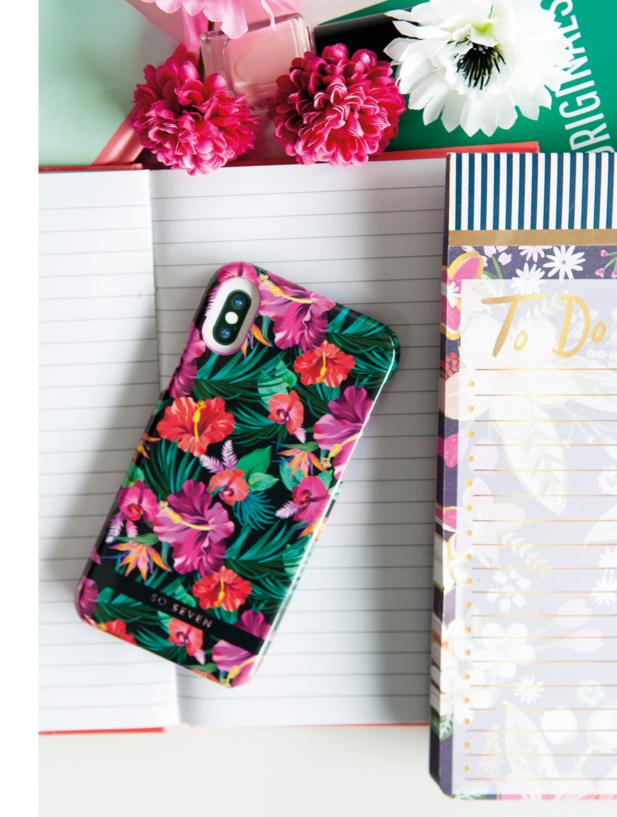

## Hawaï

**Hawai -** L'invitation au voyage et à l'évasion est le thème phare de la collection Hawaii. Composée de nombreux motifs floraux et tropicaux, pour un look ultra tendance.

SSBKC0017 - PVMC 24€90