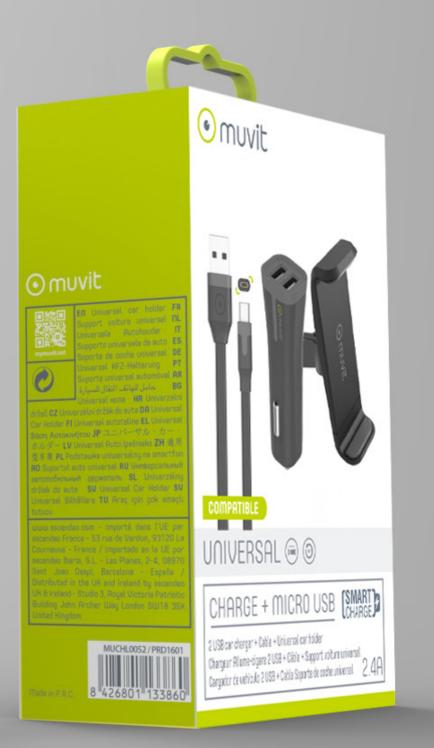

### GRIP&CHARGE

The pack is the most complete offer. We have here three packs, Micro USB, Lightning, Type C.

#### Second column

4x Micro USB charge pack