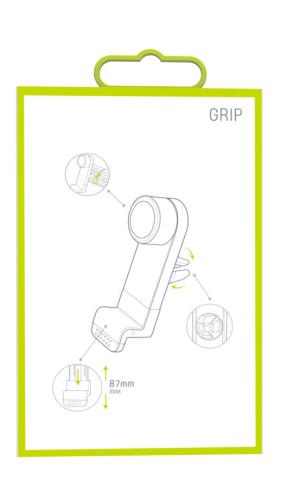

With silicone fixation

- Compatible with large sizes Spacing : 87 mm

Clamp + Rotatory

360

Compact and symmetrical

- Compatible with large sizes - Spacing : 87 mm

O muvit

- Full 360 degrees rotation

Clamp + Rotatory + Offset

360 +

A refined design to reduce weight

- Compatible with large sizes
   Spacing : 87 mm
   Full 360 degrees rotation
   Offset arm

Perfect, for long rides during weekends or holidays.