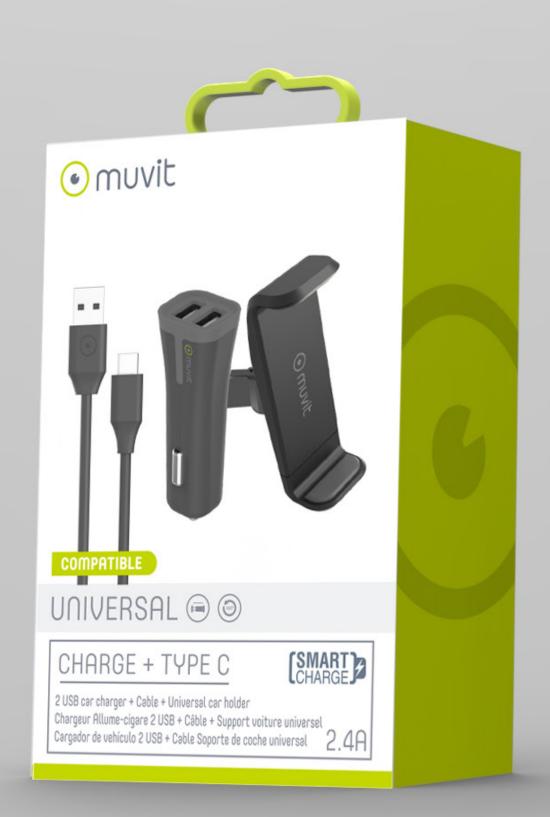

### GRIP&CHARGE

The pack is the most complete offer. We have here three packs, Micro USB, Lightning, Type C.

#### Fourth column

4 x Type C charge pack