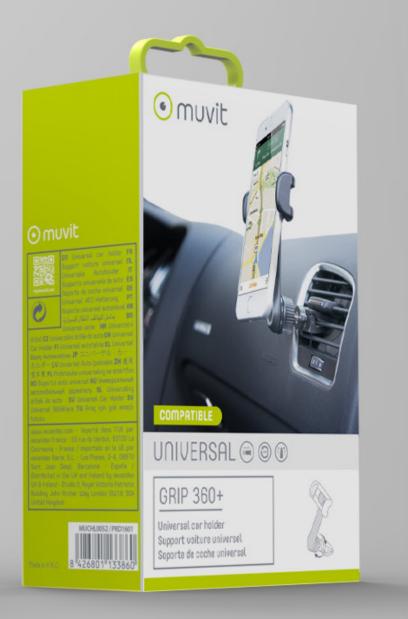

Clamp + Rotatory + Offset

360 +

A refined design to reduce weight

- Compatible with large sizes
   Spacing : 87 mm
   Full 360 degrees rotation
   Offset arm

Perfect, for long rides during weekends or holidays.