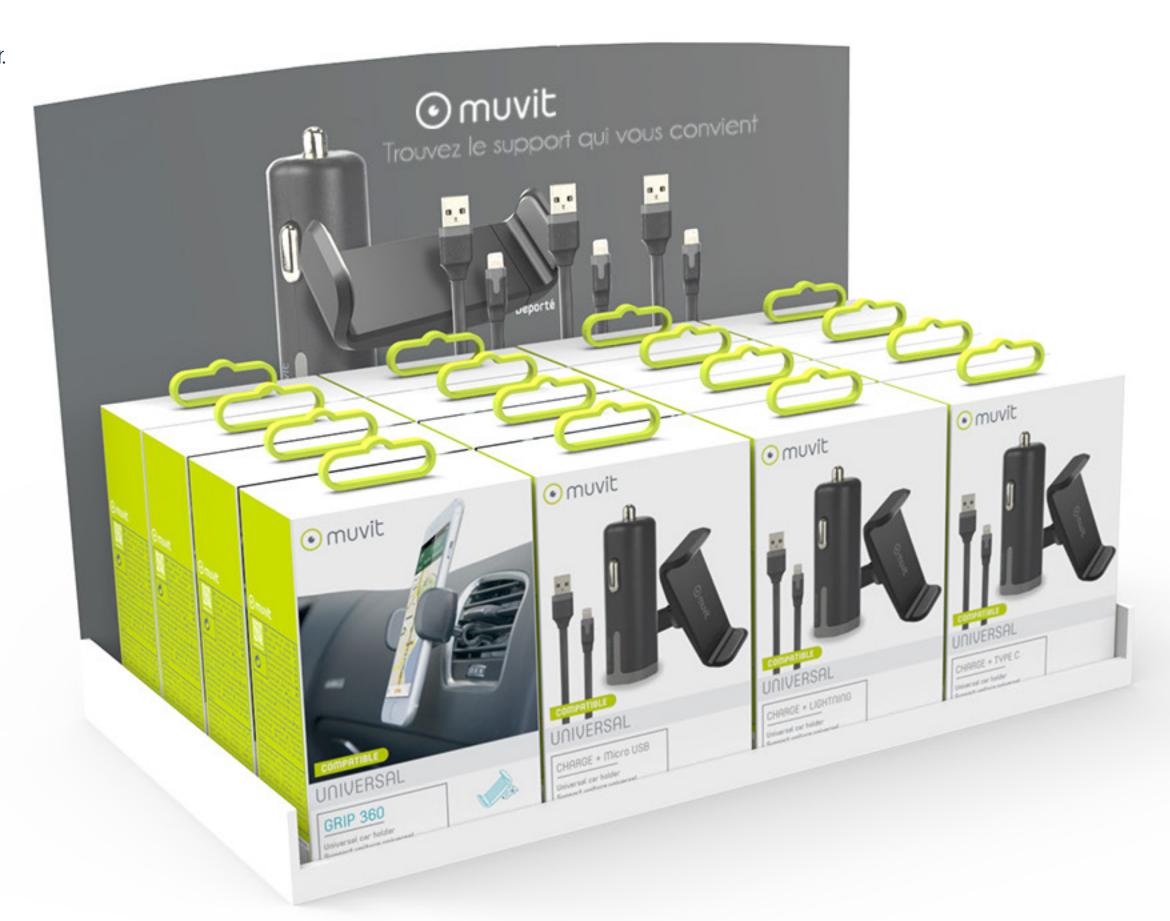

### GRIP&CHARGE

The pack is the most complete offer. We have here three packs, Micro USB, Lightning, Type C.

## **BOX**READY TO BE SOLD

#### First column

4 x GRIP holder

#### Second column

4x Micro USB charge pack

#### Third column

4 x Lightning charge pack

#### Fourth column

4 x Type C charge pack

#### BOX READY TO BE SOLD