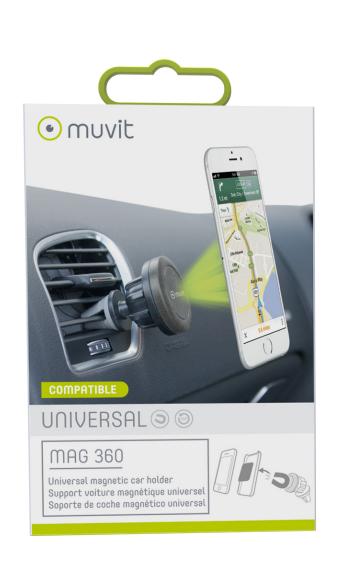

### The Magnets power for your mobile

Place and remove your smartphone in a single move. This range is the most convenient for placing and removing your mobile.

Magnetic

it is the most compact car holder among our range.

- 2 ways of using the metallic plates Fix it behind your phone
- Place it between the mobile and the case
- The most compact

Magnetic + Rotary