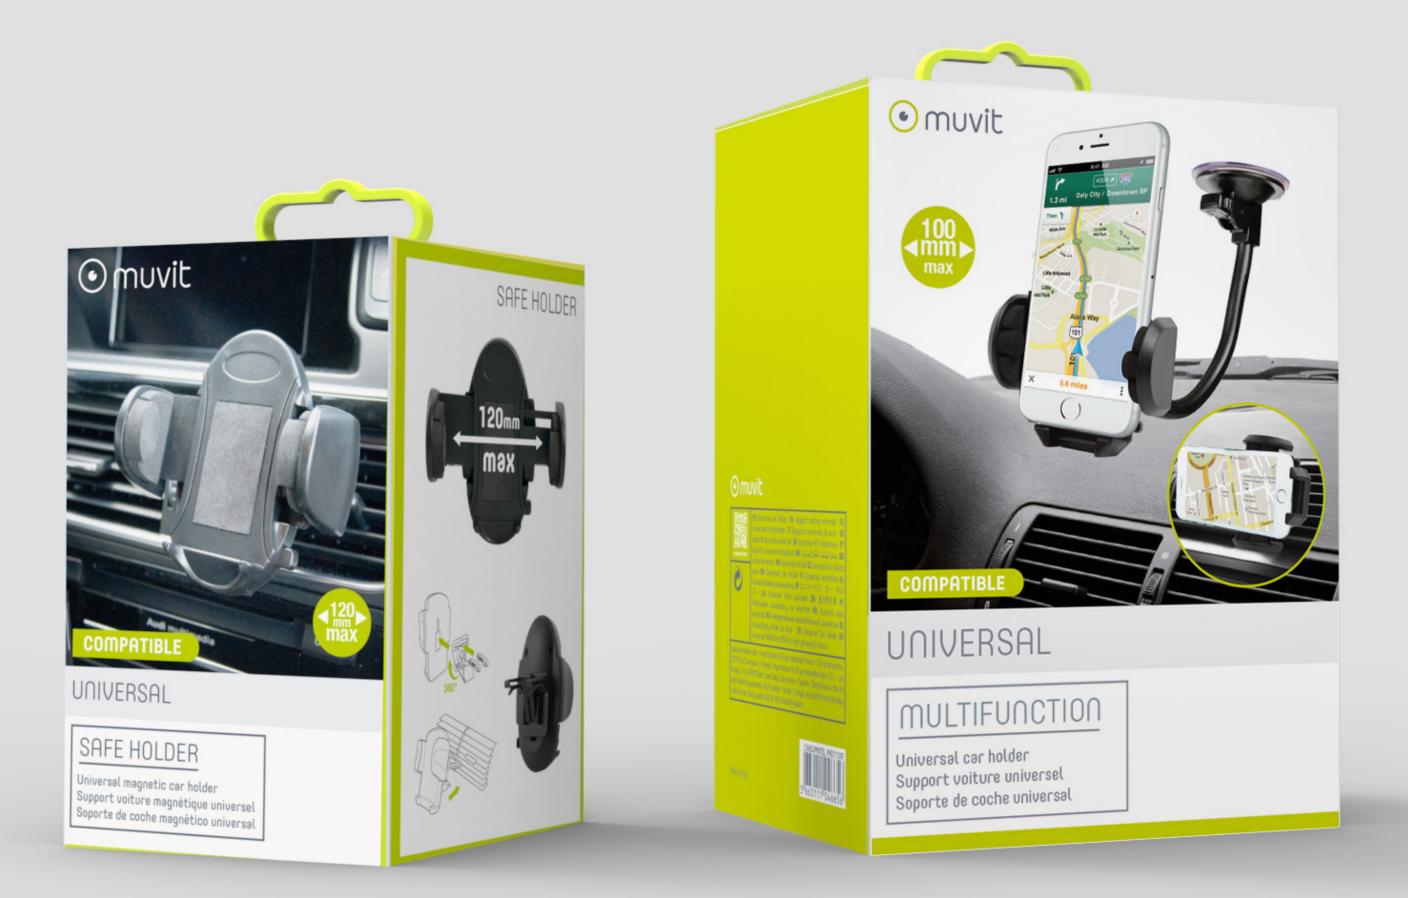

### safe holder

A holder safe and steady

- Strong clamp

- Opening button

- Spacing: 100 mm

### mulfifumsfinn

An adaptable and efficient system

- Strong clamp
- Opening button
- Long flexible gooseneck
- 2 possible uses :
- Raillings + Windshield
- Spacing: 100 mm

Base + Long flexible gooseneck + Suction up cup