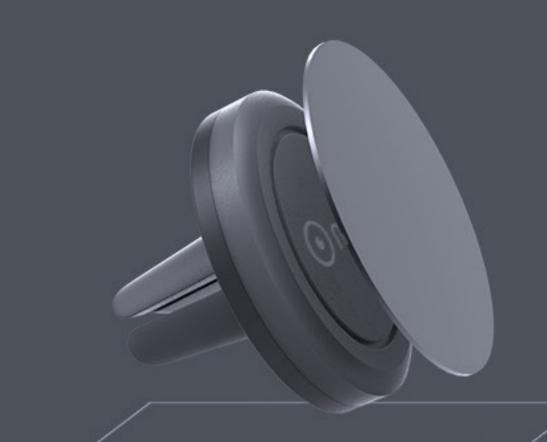

### The Magnets power for your mobile

Place and remove your smartphone in a single move. This range is the most convenient for placing and removing your mobile.

Magnetic

it is the most compact car holder among our range.

- 2 ways of using the metallic plates Fix it behind your phone
- Place it between the mobile and the case
- The most compact

Magnetic + Rotary