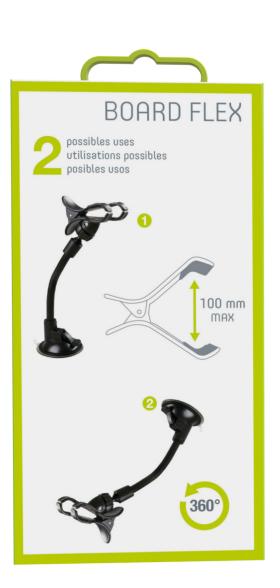

#### **BOARD FLEX**

This clamp can fit every mobile size.

uvit

- Large size clamp Full 360° rotation
- Long flexible gooseneck

Clamp + Rotatory

MUCHL0060 // 3663111116946

MUCHL0035 // 3700615086457