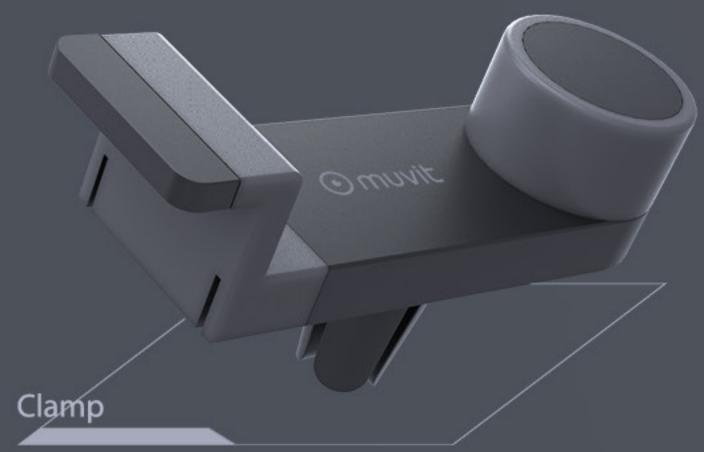

# Range

For those who need a little more support with a minimum of weight.

The Grip range car holders have mechanical clamps. Our models are compatible with most of mobiles in the market (up to 6 inches).

With silicone fixation

- Compatible with large sizes Spacing : 87 mm

Clamp + Rotatory

360

Compact and symmetrical

- Compatible with large sizes - Spacing : 87 mm

O muvit

- Full 360 degrees rotation