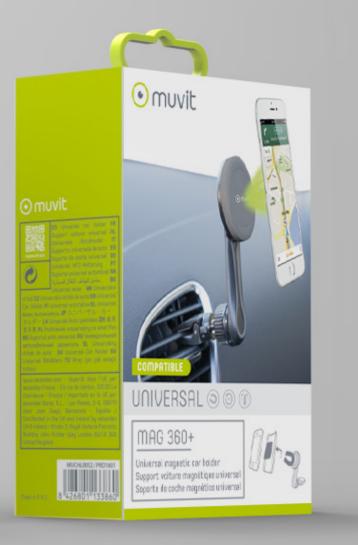

360 +

Compact, rotary, and out of ventilation

- 2 ways of using the metallic plates
   Fix it behind your phone

  - Place it between the mobile and the case
  - The most compact
  - Full 360 degrees rotation
  - Offset arm