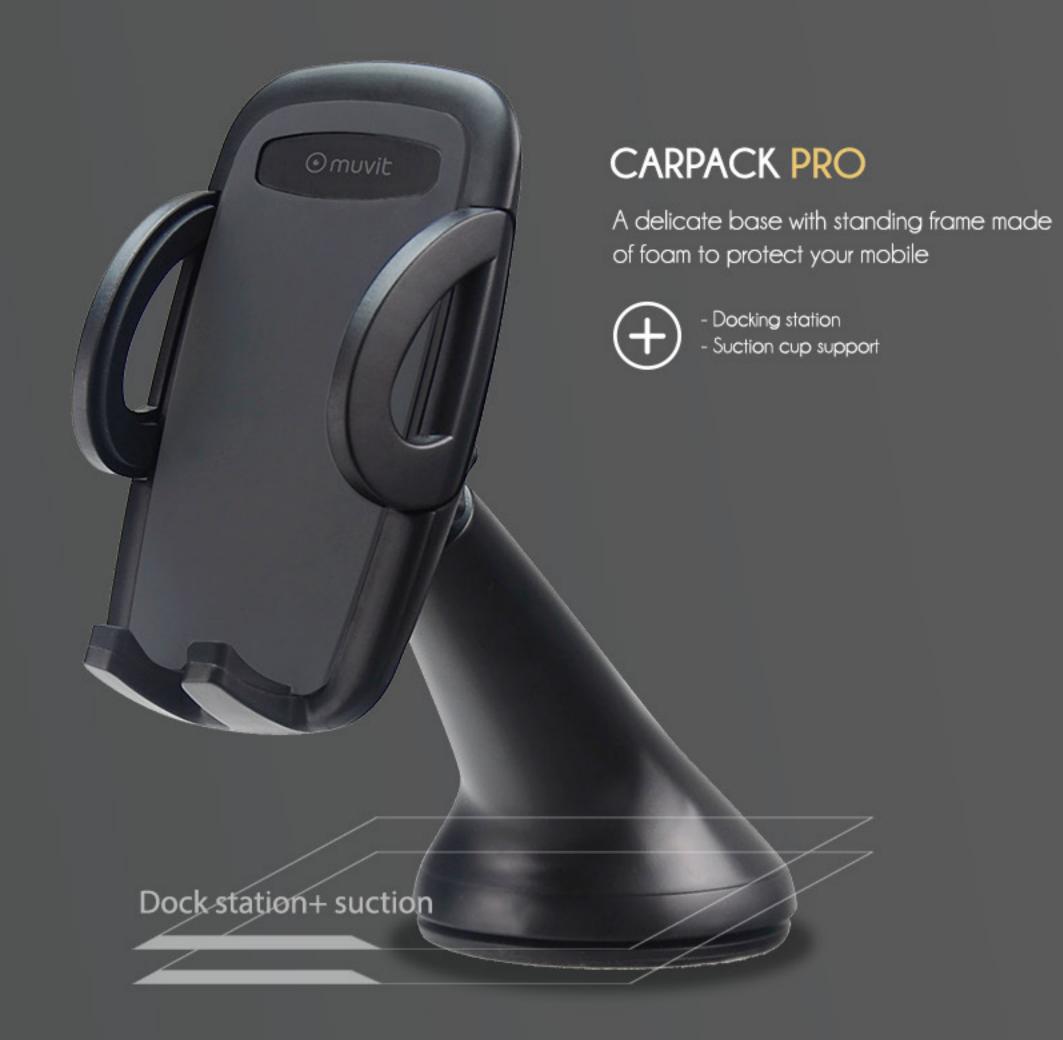

#### **GRIP PRO**

A delicate base with a standing frame made of foam to protect your mobile.

Because navigation applications consume a lot of battery.

Charging your phone while you're driving is a major key for long journeys. These packs give you the solution.