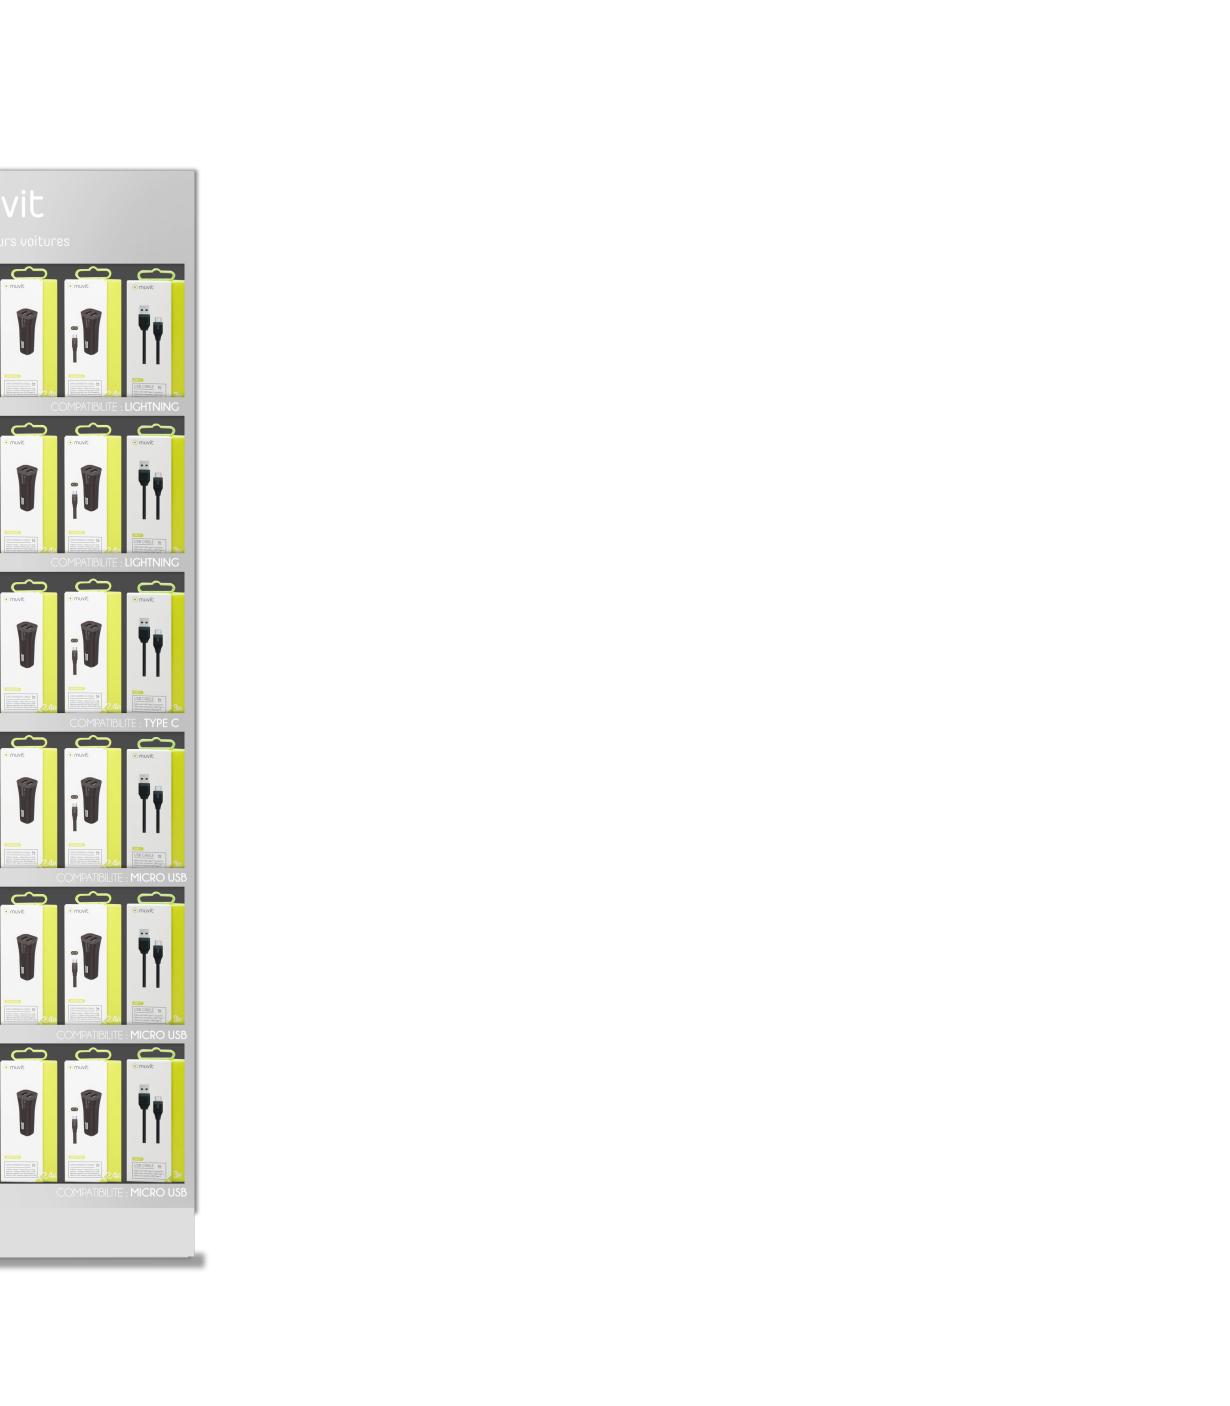

Strong and compact

USB 2.4A Charger from the Muvit Tab range, with the same colors combination.

#### estite.

Available in :

- LIGHTNING
- MICRO USB

### GRIP&CHARGE

The pack is the most complete offer. We have here three packs, Micro USB, Lightning, Type C.

#### Second column

4x Micro USB charge pack

#### Third column

4 x Lightning charge pack

#### Fourth column

4 x Type C charge pack

2x Micro USB charge pack
1x Lightning charge pack
1x TYPE Ccharge pack