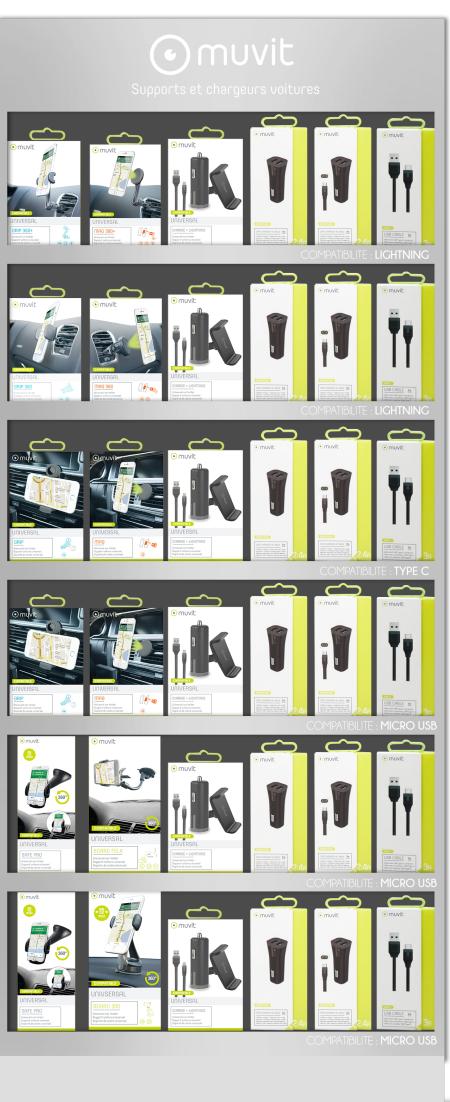

### GRIP&CHARGE

The pack is the most complete offer. We have here three packs, Micro USB, Lightning, Type C.

#### Second column

4x Micro USB charge pack

#### Third column

4 x Lightning charge pack

#### Fourth column

4 x Type C charge pack