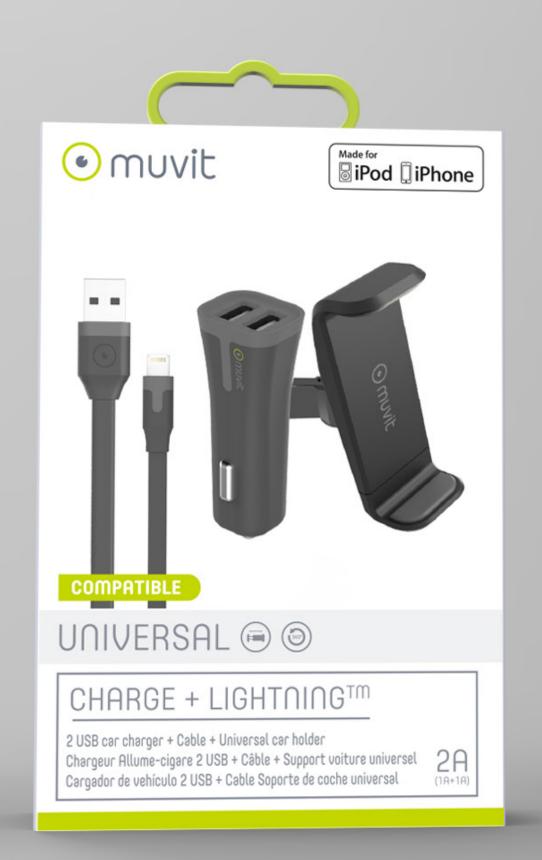

### GRIP&CHARGE

The pack is the most complete offer. We have here three packs, Micro USB, Lightning, Type C.

#### Third column

4 x Lightning charge pack