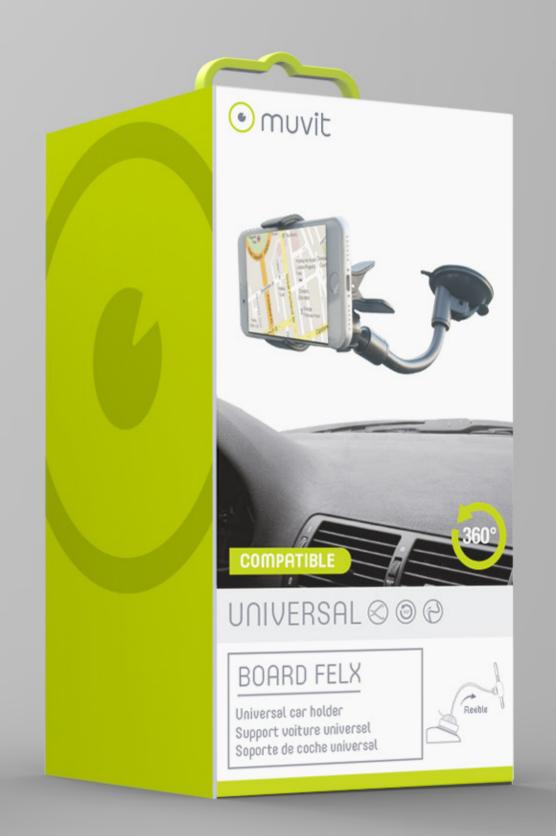

#### **BOARD FLEX**

This clamp can fit every mobile size.

uvit

- Large size clamp Full 360° rotation
- Long flexible gooseneck

Clamp + Rotatory

MUCHL0060 // 3663111116946

MUCHL0035 // 3700615086457