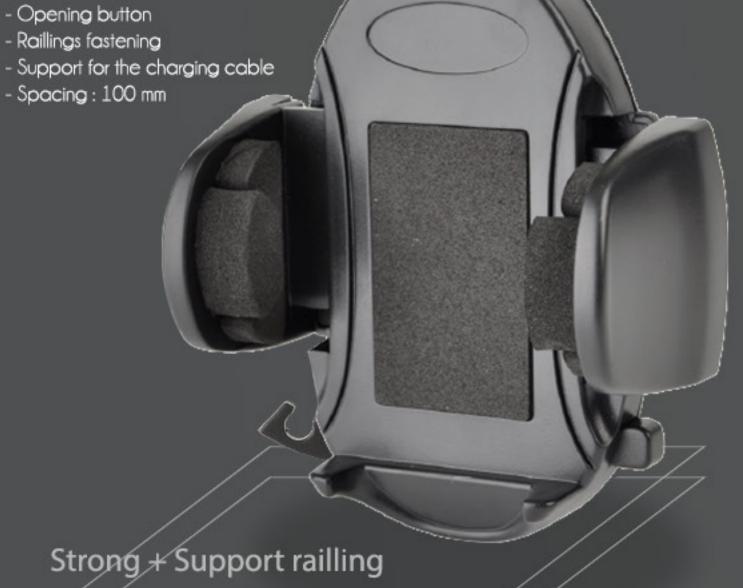

# Range

For those who need a little more support with a minimum of weight.

The Grip range car holders have mechanical clamps. Our models are compatible with most of mobiles in the market (up to 6 inches).

With silicone fixation

- Compatible with large sizes Spacing : 87 mm

Clamp + Rotatory

360

Compact and symmetrical

- Compatible with large sizes - Spacing : 87 mm

O muvit

- Full 360 degrees rotation