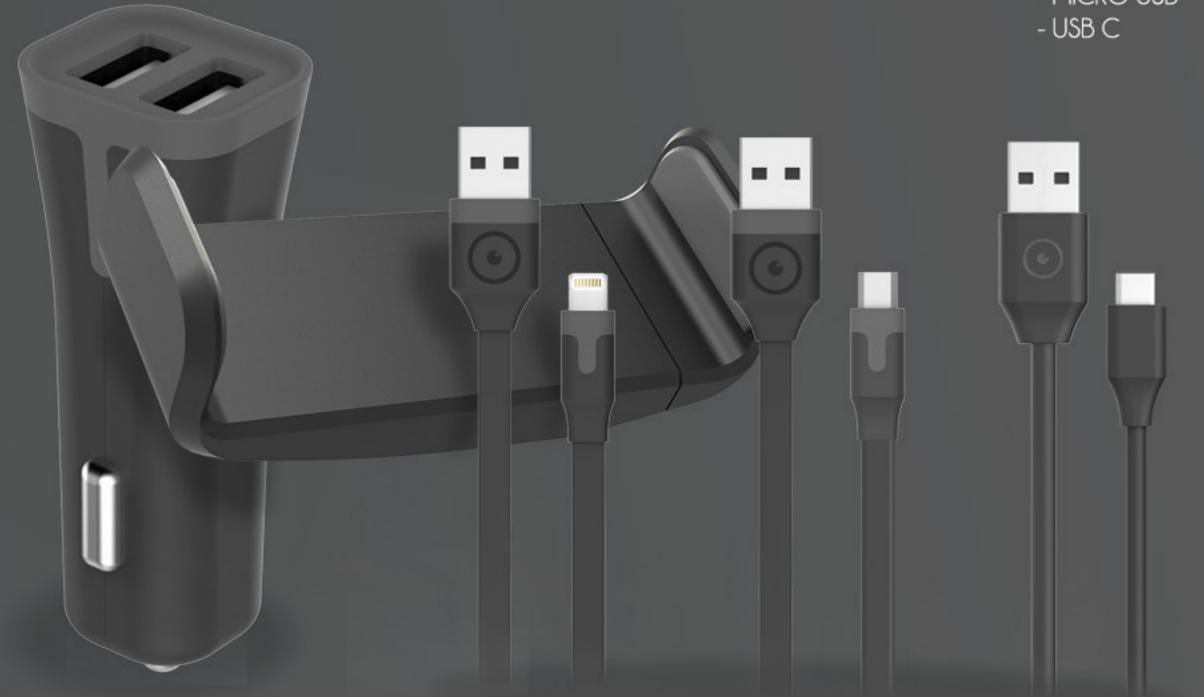

#### estite.

Available in :

- LIGHTNING
- MICRO USB

### GRIP&CHARGE

The pack is the most complete offer. We have here three packs, Micro USB, Lightning, Type C.