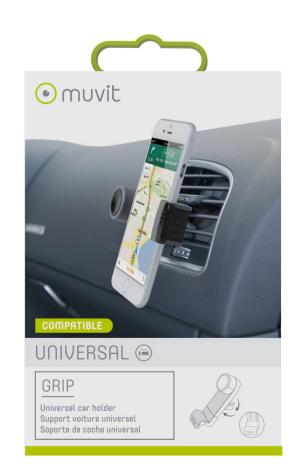

# Range

For those who need a little more support with a minimum of weight.

The Grip range car holders have mechanical clamps. Our models are compatible with most of mobiles in the market (up to 6 inches).

With silicone fixation

- Compatible with large sizes Spacing : 87 mm

Clamp + Rotatory

360

Compact and symmetrical

- Compatible with large sizes - Spacing : 87 mm

O muvit

- Full 360 degrees rotation