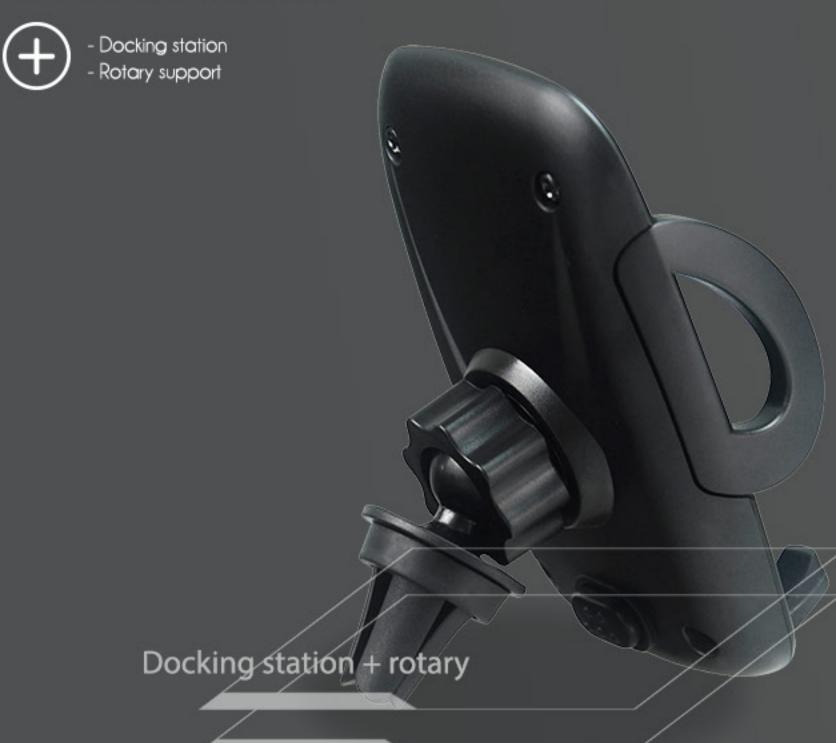

### safe holder

A holder safe and steady

- Strong clamp

- Opening button

- Spacing: 100 mm

### mulfifumsfinn

An adaptable and efficient system

- Strong clamp
- Opening button
- Long flexible gooseneck
- 2 possible uses :
- Raillings + Windshield
- Spacing: 100 mm

Base + Long flexible gooseneck + Suction up cup