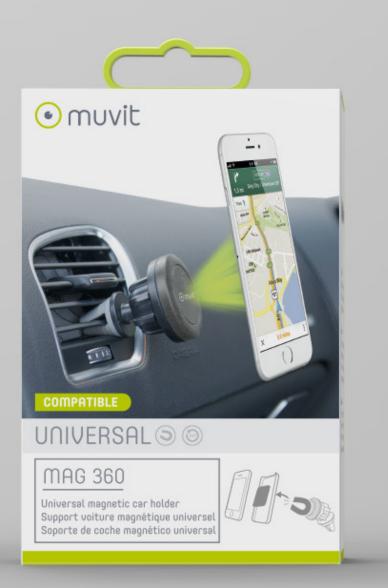

#### 360

Compact and rotary

- 2 ways of using the metallic plates
   Fix it behind your phone
- Place it between the mobile and the case
- The most compact
- Full 360 degrees rotation

Magnetic + rotary+ offset