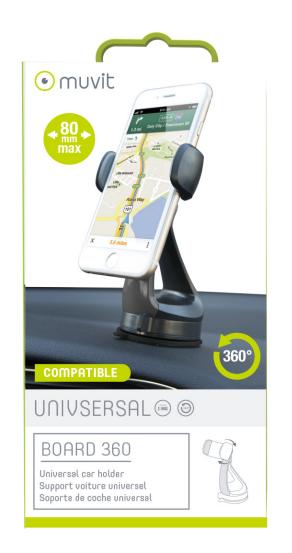

#### **BOARD 360**

This is the most design car holder for customers who are looking for refinement

- Large size clamp - Full 360° rotation