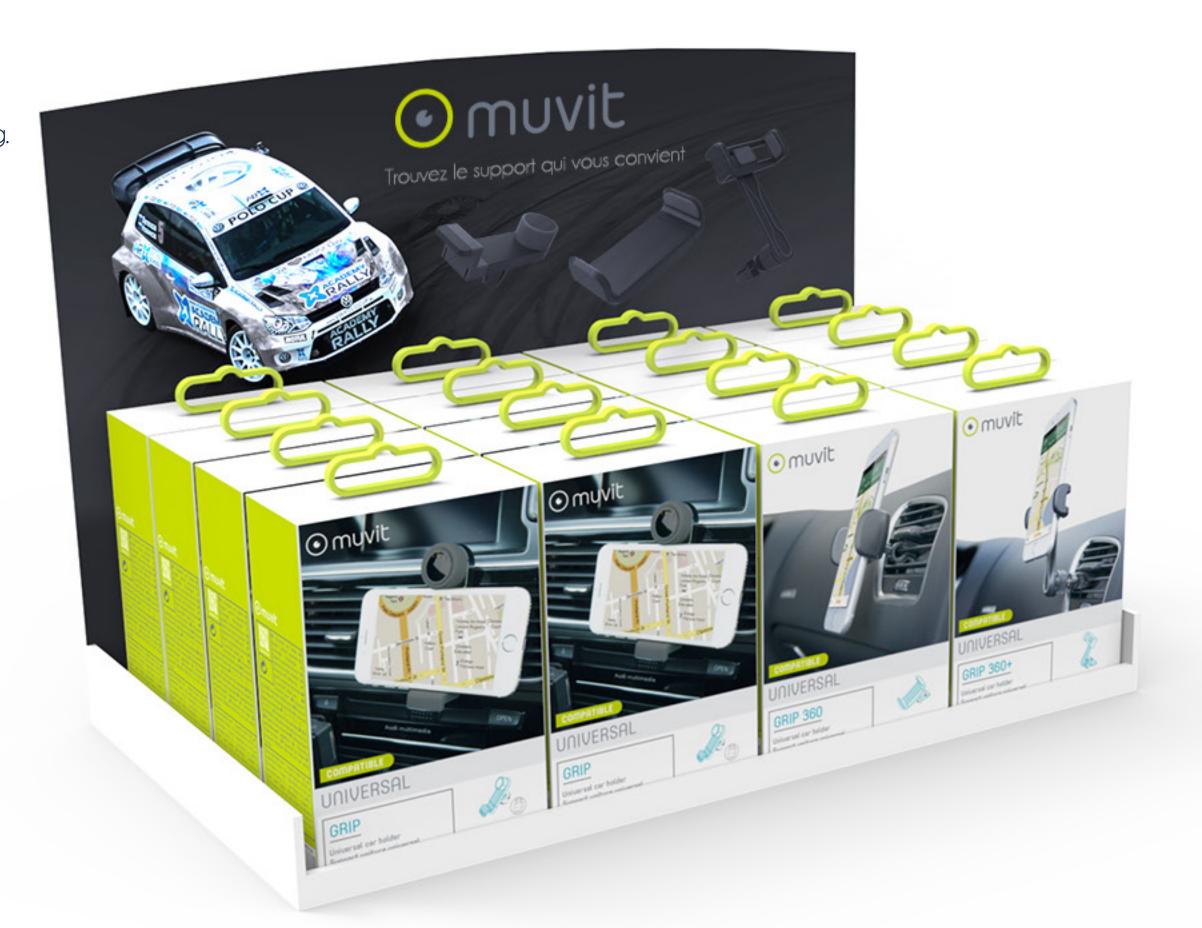

## BOX READY TO BE SOLD GRIP BOX

The adjustable clamp format is the most popular; here is a box which represents the upmarket positioning.

### **BOX**READY TO BE SOLD

First column

4 x GRIP holder

Second column

4x GRIP holder

Third column

4 x GRIP 360 holder

Fourth column

4 x GRIP 360 + holder

#### BOX READY TO BE SOLD