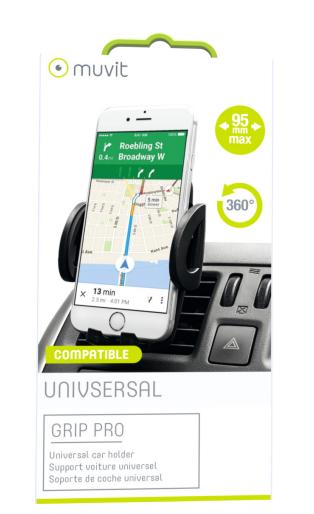

#### **GRIP PRO**

A delicate base with a standing frame made of foam to protect your mobile.

Because navigation applications consume a lot of battery.

Charging your phone while you're driving is a major key for long journeys. These packs give you the solution.