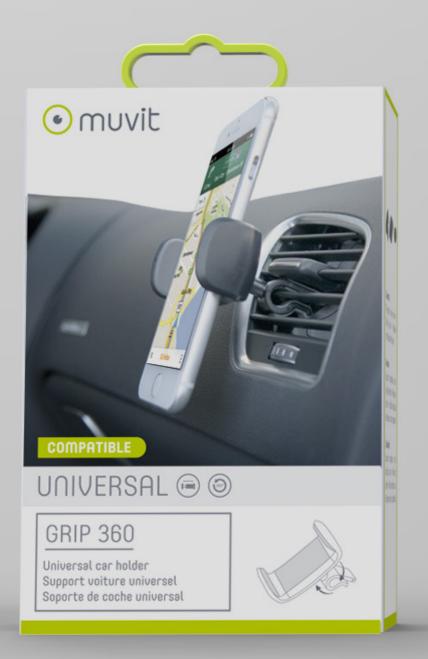

With silicone fixation

- Compatible with large sizes Spacing : 87 mm

Clamp + Rotatory

360

Compact and symmetrical

- Compatible with large sizes - Spacing : 87 mm

O muvit

- Full 360 degrees rotation