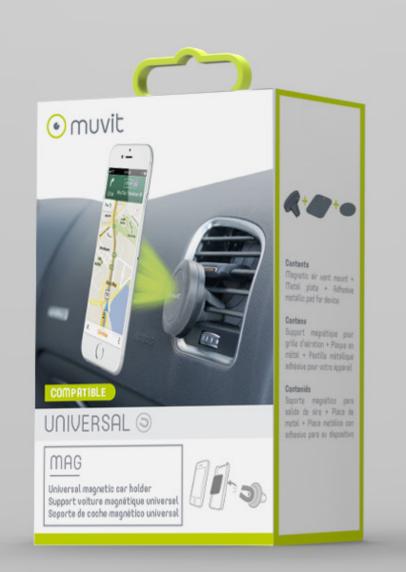

## BOX READY TO BE SOLD GRIP BOX

The adjustable clamp format is the most popular; here is a box which represents the upmarket positioning.

### **BOX**READY TO BE SOLD

First column

4 x GRIP holder

Second column

4x GRIP holder

Third column

4 x GRIP 360 holder

Fourth column

4 x GRIP 360 + holder