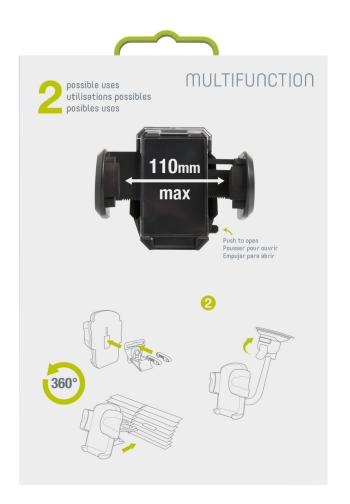

### mulfifumsfinn

An adaptable and efficient system

- Strong clamp
- Opening button
- Long flexible gooseneck
- 2 possible uses :
- Raillings + Windshield
- Spacing: 100 mm

Base + Long flexible gooseneck + Suction up cup