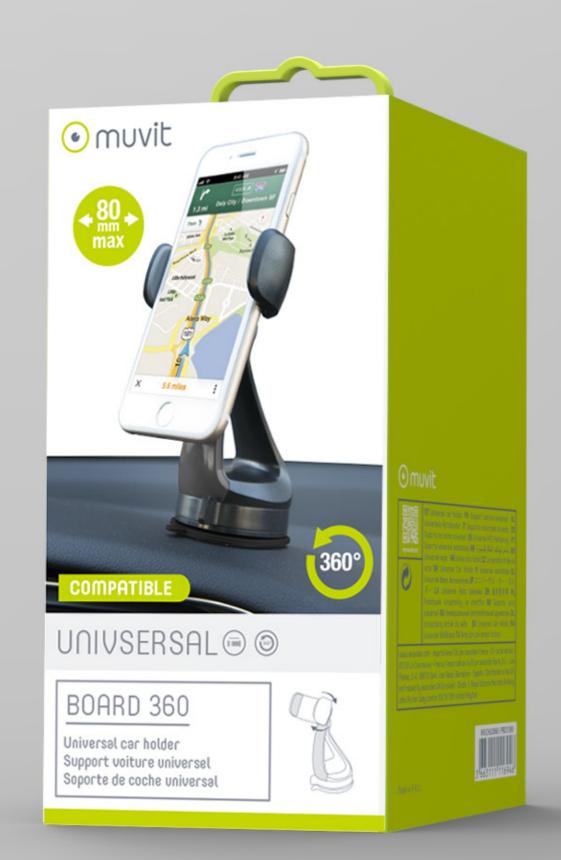

#### **BOARD 360**

This is the most design car holder for customers who are looking for refinement

- Large size clamp - Full 360° rotation