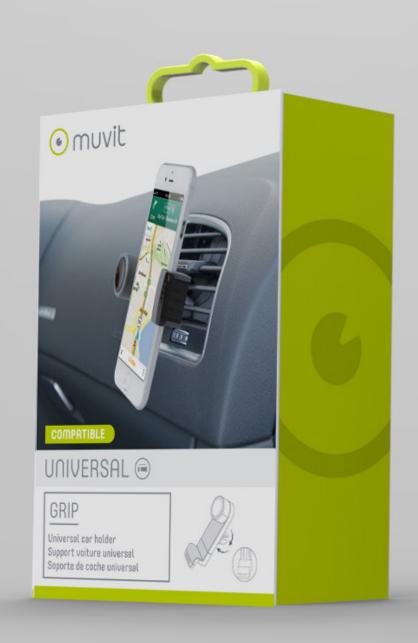

# Range

For those who need a little more support with a minimum of weight.

The Grip range car holders have mechanical clamps. Our models are compatible with most of mobiles in the market (up to 6 inches).

With silicone fixation

- Compatible with large sizes Spacing : 87 mm

Clamp + Rotatory

360

Compact and symmetrical

- Compatible with large sizes - Spacing : 87 mm

O muvit

- Full 360 degrees rotation