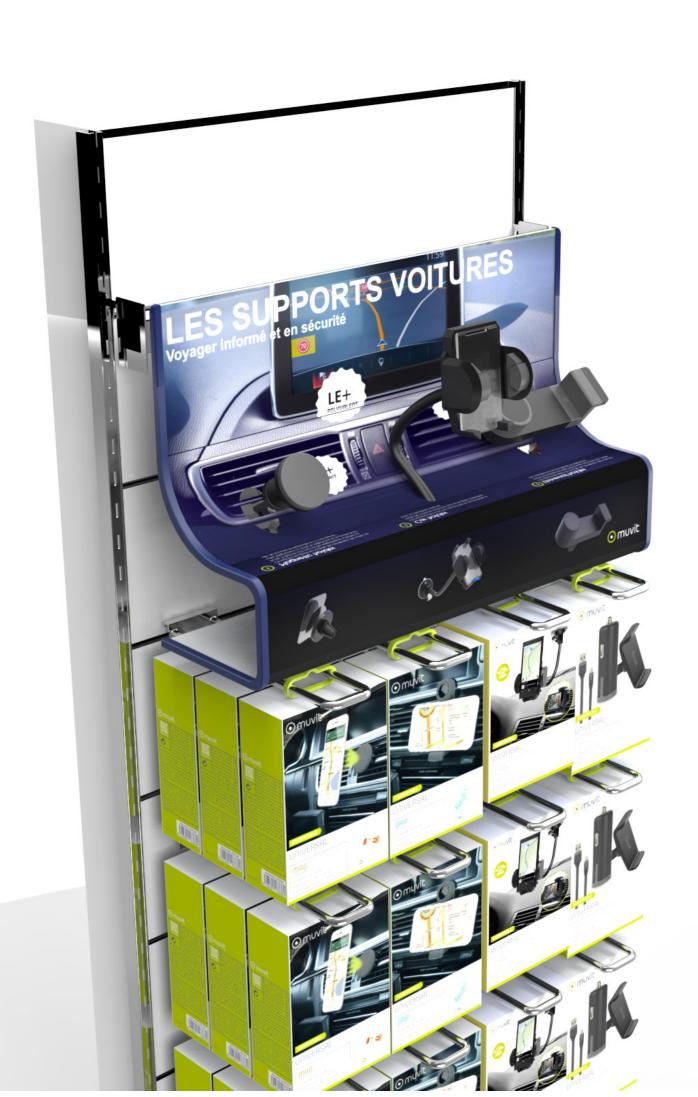

#### POINT OF SELL DISPLAY

### SUPPORT & CHARGE

The mixing between the charge products and the car mount holders increases the profitability furthermore it brings a good synergy around the demonstrator.

The demonstrator is standing on a pallet quarter for security issues