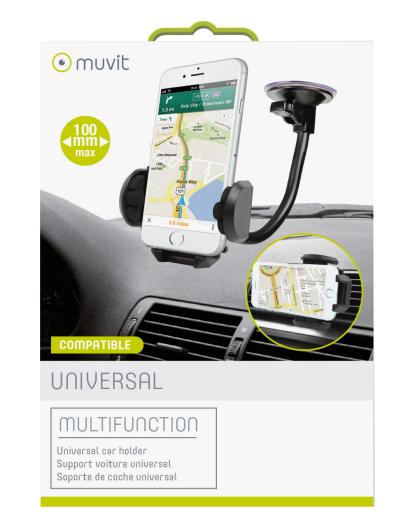

### mulfifumsfinn

An adaptable and efficient system

- Strong clamp
- Opening button
- Long flexible gooseneck
- 2 possible uses :
- Raillings + Windshield
- Spacing: 100 mm

Base + Long flexible gooseneck + Suction up cup