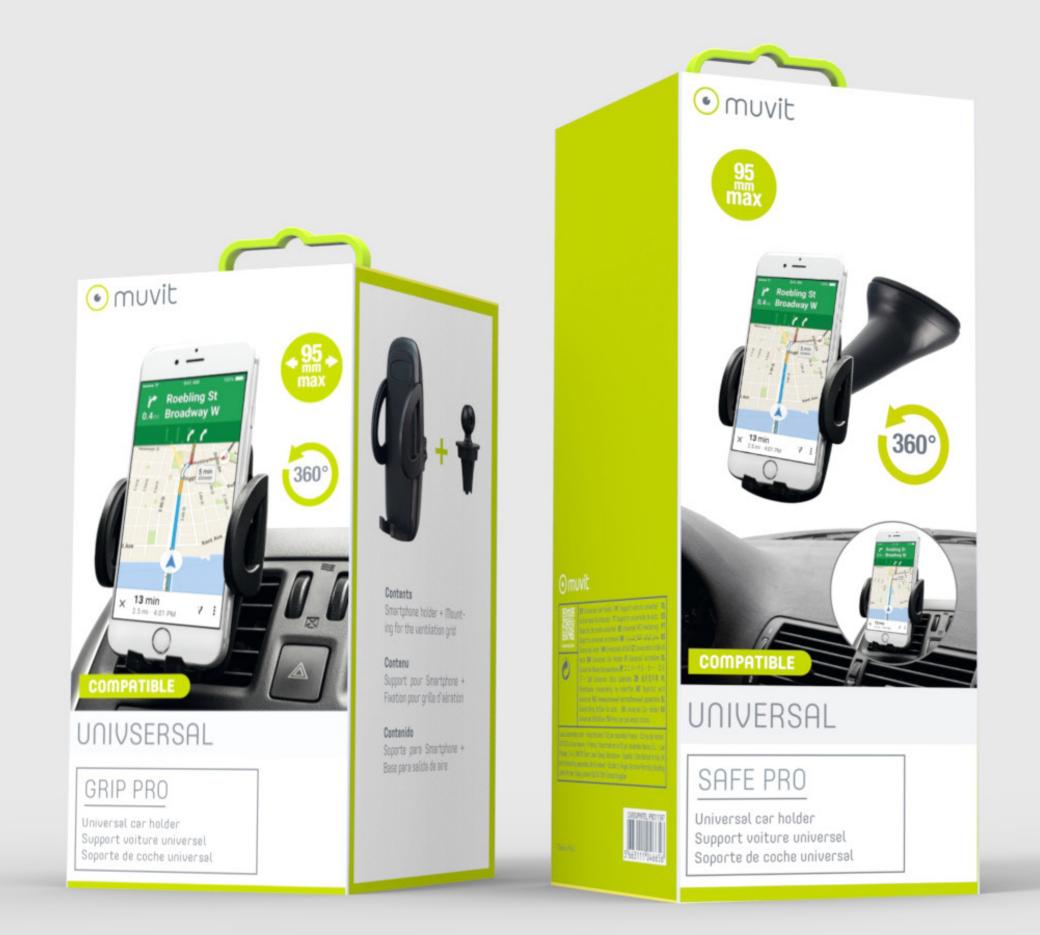

#### **GRIP PRO**

A delicate base with a standing frame made of foam to protect your mobile.

Because navigation applications consume a lot of battery.

Charging your phone while you're driving is a major key for long journeys. These packs give you the solution.

# Range

For those who need a little more support with a minimum of weight.

The Grip range car holders have mechanical clamps. Our models are compatible with most of mobiles in the market (up to 6 inches).