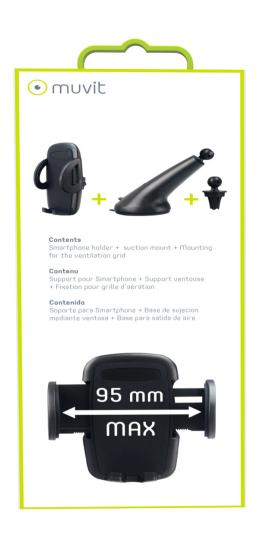

#### **GRIP PRO**

A delicate base with a standing frame made of foam to protect your mobile.

Because navigation applications consume a lot of battery.

Charging your phone while you're driving is a major key for long journeys. These packs give you the solution.