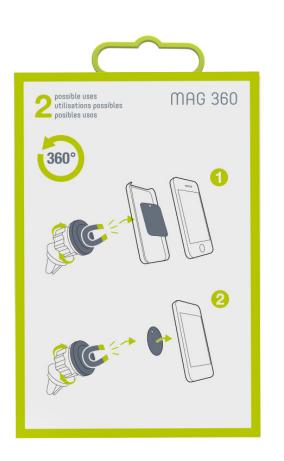

- 2 ways of using the metallic plates Fix it behind your phone
- Place it between the mobile and the case
- The most compact

Magnetic + Rotary

#### 360

Compact and rotary

- 2 ways of using the metallic plates
   Fix it behind your phone
- Place it between the mobile and the case
- The most compact
- Full 360 degrees rotation

Magnetic + rotary+ offset