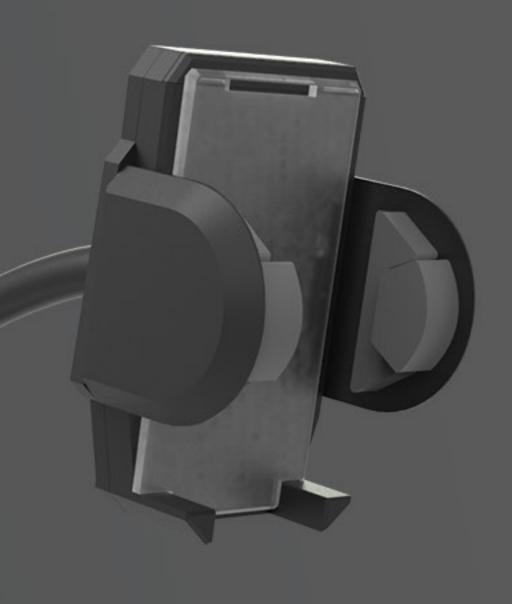

# Range

For those who need a little more support with a minimum of weight.

The Grip range car holders have mechanical clamps. Our models are compatible with most of mobiles in the market (up to 6 inches).

With silicone fixation

- Compatible with large sizes Spacing : 87 mm

Clamp + Rotatory

360

Compact and symmetrical

- Compatible with large sizes - Spacing : 87 mm

O muvit

- Full 360 degrees rotation