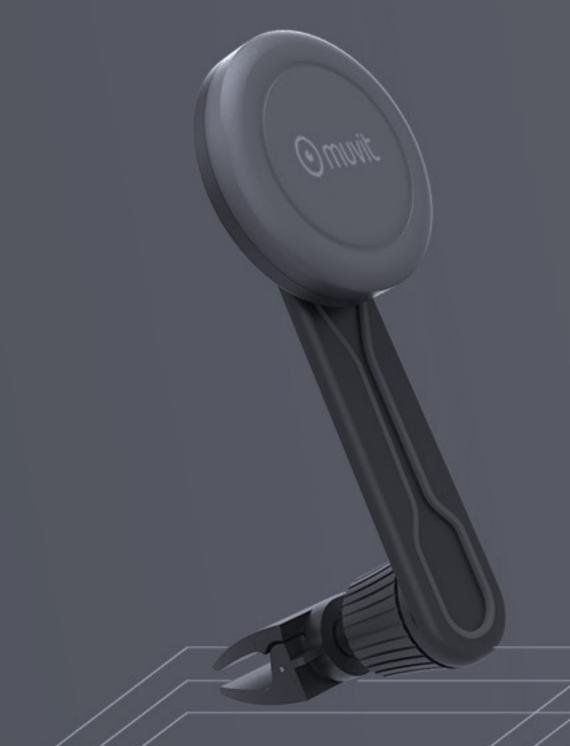

### mulfifumsfinn

An adaptable and efficient system

- Strong clamp
- Opening button
- Long flexible gooseneck
- 2 possible uses :
- Raillings + Windshield
- Spacing: 100 mm

Base + Long flexible gooseneck + Suction up cup