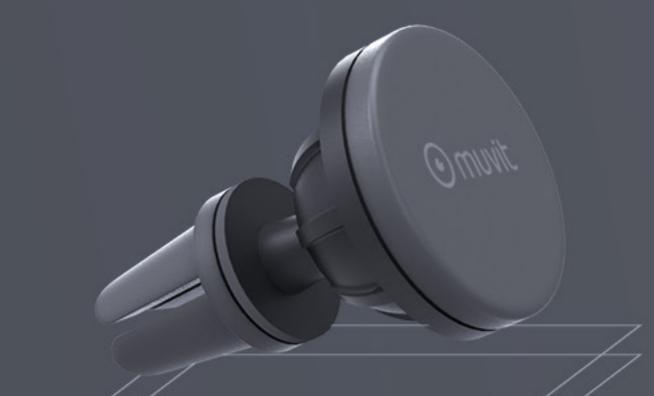

### The Magnets power for your mobile

Place and remove your smartphone in a single move. This range is the most convenient for placing and removing your mobile.

Magnetic

it is the most compact car holder among our range.

- 2 ways of using the metallic plates Fix it behind your phone
- Place it between the mobile and the case
- The most compact

Magnetic + Rotary